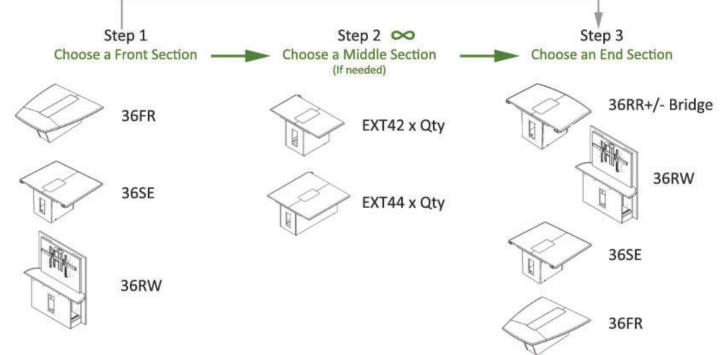

## T3600 Modular Conference Table Sections

**36FR Section** 56" W X 63.5" D X 29.13" H

EXT42 Extension (+2 people) 56" W X 29" D X 29.13" H

36RW-S/D/XL Section 56" W X 12.6" D X 62" H

36RR Section 56" W X 37.75" D X 29.13" H

36B Bridge 31" D & Custom Length (8"-48") available

**EXT44** Extension

(+4 people)

56" W X 55" D X 29.13" H

T3600 Modular Conference Table

**36SE Section** 56" W X 46.5" D X 29.13" H

Please follow the steps below to create your own T3600 Modular Table design to suit your room.

The information contained in this drawing is the sole property of Audio Visual Furniture International. Any reproduction in part or as a whole without the written permission of Audio Visual Furniture International is prohibited. AVFI can build or modify stock configurations to suit customer specifications. Please contact us to discuss how this service can help meet your needs. Some quantity restrictions may apply. Specification subject to change without notice. Computers, cameras, monitors, etc. are shown to illustrate product usage and are not included unless otherwise noted.