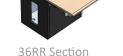

## T3600 Modular Conference Table Sections

**36FR Section** 56" W X 63.5" D X 29.13" H

EXT42 Extension (+2 people) 56" W X 29" D X 29.13" H

36RW-S/D/XL Section 56" W X 12.6" D X 62" H

36RR Section 56" W X 37.75" D X 29.13" H