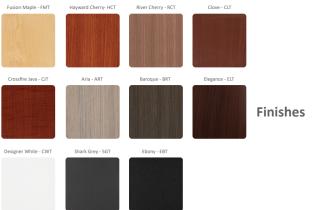

## **Standard Features**

- Modular design allows many configurations and room sizes
- Bases with channels for wiring access and ventilation
- Islands designed to house electronics and grommets can be ordered with custom cuts
- Adjustable height legs for uneven floors
- Bridges to avoid core drilling
- Highly resistant thermowrap surface in many finishes